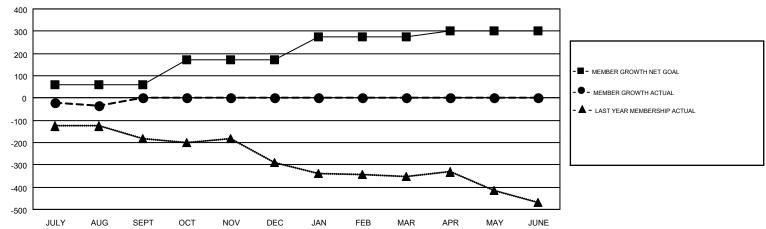

## GOALS AND ACTUAL MEMBERS CUMULATIVE

| DROPPED CLUBS: 0           |     | 59 CLUBS OF 376 ADDED 1 OR MORE<br>NEW MEMBERS | GENDER DISTRIBUTION  MALE 6,941 (71.13%) |                |       |
|----------------------------|-----|------------------------------------------------|------------------------------------------|----------------|-------|
| DROPPED MEMBERS            |     |                                                | FEMALE                                   | 2,817 (28.87%) |       |
| DECEASED                   | 23  | CLICK HERE FOR CUMULATIVE                      | TOTAL FAMILY UNIT MEMBERS                |                | 2,251 |
| CLUB CANCELLED 0 DTHER 122 |     | MEMBERSHIP DATA                                | FAMILY MEMBERS PAYING HALF               |                | 1,150 |
| TOTAL                      | 145 |                                                | DOES                                     |                |       |

## GMT MONTHLY MEMBERSHIP PROGRESS REPORT

Results as of: 8/31/2018

Multiple District 25

**LOCATION: INDIANA** 

GMT CA 1

STEVE ANTON

|               | Club          | s           |               | Members               |                           |                         |                                                    |  |
|---------------|---------------|-------------|---------------|-----------------------|---------------------------|-------------------------|----------------------------------------------------|--|
|               | RESULTS FOR   | R 2018-2019 |               | RESULTS FOR 2018-2019 |                           |                         |                                                    |  |
| QUARTER       | NEW CLUB GOAL | NEW CLUBS   | DROPPED CLUBS | QUARTER               | MEMBER GROWTH NET<br>GOAL | MEMBER GROWTH<br>ACTUAL | DROPPED<br>MEMBERS ACTUAL<br>(including transfers) |  |
| JULY/AUG/SEPT | 1             | 0           | 0             | JULY/AUG/SEPT         | 58                        | 130                     | 145                                                |  |
| OCT/NOV/DEC   | 3             | 0           | 0             | OCT/NOV/DEC           | 113                       | 0                       | 0                                                  |  |
| JAN/FEB/MAR   | 3             | 0           | 0             | JAN/FEB/MAR           | 103                       | 0                       | 0                                                  |  |
| APR/MAY/JUNE  | 2             | 0           | 0             | APR/MAY/JUNE          | 28                        | 0                       | 0                                                  |  |