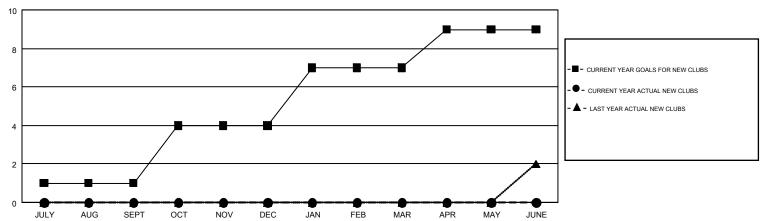

## GOALS AND ACTUAL NEW CLUBS CUMULATIVE

## GMT MONTHLY MEMBERSHIP PROGRESS REPORT

Results as of: 8/31/2018

Multiple District 25

**LOCATION: INDIANA** 

GMT CA 1

STEVE ANTON

|               | Club          | s           |               | Members               |                           |                         |                                                    |  |
|---------------|---------------|-------------|---------------|-----------------------|---------------------------|-------------------------|----------------------------------------------------|--|
|               | RESULTS FOR   | R 2018-2019 |               | RESULTS FOR 2018-2019 |                           |                         |                                                    |  |
| QUARTER       | NEW CLUB GOAL | NEW CLUBS   | DROPPED CLUBS | QUARTER               | MEMBER GROWTH NET<br>GOAL | MEMBER GROWTH<br>ACTUAL | DROPPED<br>MEMBERS ACTUAL<br>(including transfers) |  |
| JULY/AUG/SEPT | 1             | 0           | 0             | JULY/AUG/SEPT         | 58                        | 130                     | 145                                                |  |
| OCT/NOV/DEC   | 3             | 0           | 0             | OCT/NOV/DEC           | 113                       | 0                       | 0                                                  |  |
| JAN/FEB/MAR   | 3             | 0           | 0             | JAN/FEB/MAR           | 103                       | 0                       | 0                                                  |  |
| APR/MAY/JUNE  | 2             | 0           | 0             | APR/MAY/JUNE          | 28                        | 0                       | 0                                                  |  |